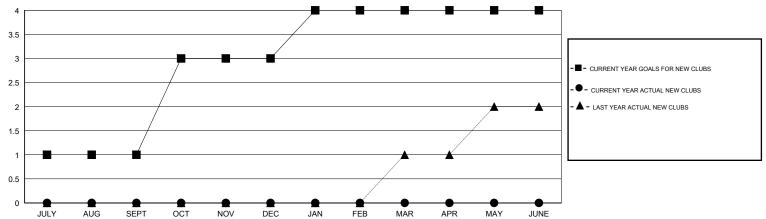

## MONTHLY MEMBERSHIP PROGRESS REPORT

District 4 C2

Results as of: 8/31/2015

## LOCATION CALIFORNIA GMT CA 1



## GOALS AND ACTUAL NEW CLUBS CUMULATIVE



## GOALS AND ACTUAL MEMBERS CUMULATIVE



| - ■ - CURRENT YEAR GOALS FOR NEW |
|----------------------------------|
| MEMBERS                          |

- CURRENT YEAR ACTUAL MEMBERS

| DROPPED CLUBS: 1 |    |
|------------------|----|
| DROPPED MEMBERS  |    |
| DECEASED         | 5  |
| CLUB CANCELLED   | 0  |
| OTHER            | 57 |
| TOTAL            | 62 |

| 13 CLUBS OF 57 ADDED 1 OR MORE | GENDER DISTRIBUTION |                                |
|--------------------------------|---------------------|--------------------------------|
| NEW MEMBERS                    | MALE<br>FEMALE      | 1,096 (73.02%)<br>405 (26.98%) |

**CLICK HERE FOR HEALTH** FAMILY UNIT MEMBERS 225 ASSESSMENT DATA 107 HEAD OF HOUSEHOLD NON-HEAD OF HOUSEHOLD 118