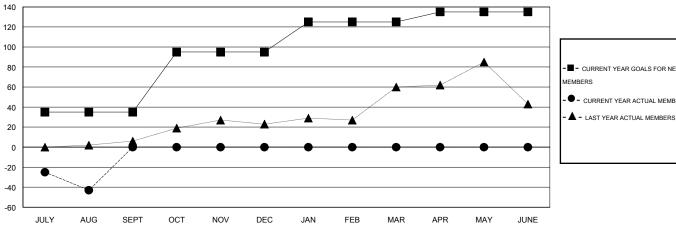

## GOALS AND ACTUAL MEMBERS CUMULATIVE

| - ■ - CURRENT YEAR GOALS FOR NEW |
|----------------------------------|
| MEMBERS                          |

- CURRENT YEAR ACTUAL MEMBERS

| DROPPED CLUBS: 1 |    |
|------------------|----|
| DROPPED MEMBERS  |    |
| DECEASED         | 5  |
| CLUB CANCELLED   | 0  |
| OTHER            | 57 |
| TOTAL            | 62 |