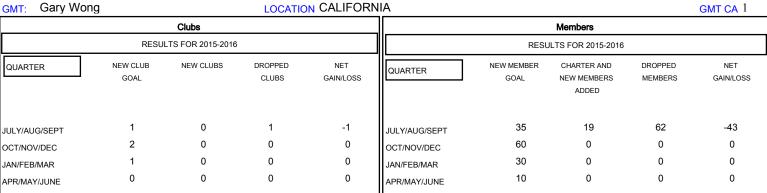

## MONTHLY MEMBERSHIP PROGRESS REPORT

District 4 C2

Results as of: 8/31/2015

## LOCATION CALIFORNIA GMT CA 1



## GOALS AND ACTUAL NEW CLUBS CUMULATIVE



## GOALS AND ACTUAL MEMBERS CUMULATIVE



| - ■ - CURRENT YEAR GOALS FOR NEW |
|----------------------------------|
| MEMBERS                          |

- CURRENT YEAR ACTUAL MEMBERS

| DROPPED CLUBS: 1 |    |
|------------------|----|
| DROPPED MEMBERS  |    |
| DECEASED         | 5  |
| CLUB CANCELLED   | 0  |
| OTHER            | 57 |
| TOTAL            | 62 |

| 13 CLUBS OF 57 ADDED 1 OR MORE | GENDER DISTRIBUTION |                                |
|--------------------------------|---------------------|--------------------------------|
| NEW MEMBERS                    | MALE<br>FEMALE      | 1,096 (73.02%)<br>405 (26.98%) |

**CLICK HERE FOR HEALTH** FAMILY UNIT MEMBERS 225 ASSESSMENT DATA 107 HEAD OF HOUSEHOLD NON-HEAD OF HOUSEHOLD 118